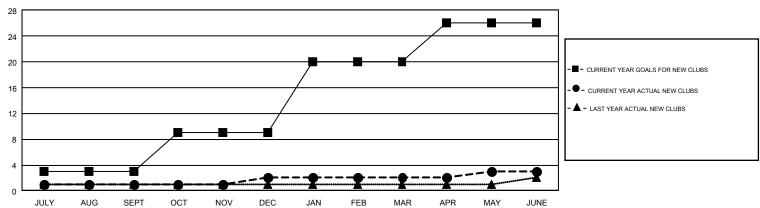

## GMT Constitutional Area 1, Group G

GMT: WILLIAM PHILLIPI

REPORT DOES NOT INCLUDE CLUBS IN UNDISTRICTED AREAS.

| Clubs         |               |              |               | Members               |                           |                         |                                              |  |
|---------------|---------------|--------------|---------------|-----------------------|---------------------------|-------------------------|----------------------------------------------|--|
|               | RESULTS FO    | PR 2017-2018 |               | RESULTS FOR 2017-2018 |                           |                         |                                              |  |
| QUARTER       | NEW CLUB GOAL | NEW CLUBS    | DROPPED CLUBS | QUARTER               | MEMBER GROWTH NET<br>GOAL | MEMBER GROWTH<br>ACTUAL | DROPPED MEMBERS ACTUAL (including transfers) |  |
| JULY/AUG/SEPT | 3             | 1            | 8             | JULY/AUG/SEPT         | 62                        | 420                     | 610                                          |  |
| OCT/NOV/DEC   | 6             | 1            | 6             | OCT/NOV/DEC           | 190                       | 352                     | 627                                          |  |
| JAN/FEB/MAR   | 11            | 0            | 5             | JAN/FEB/MAR           | 281                       | 558                     | 536                                          |  |
| APR/MAY/JUNE  | 6             | 1            | 11            | APR/MAY/JUNE          | 26                        | 794                     | 960                                          |  |