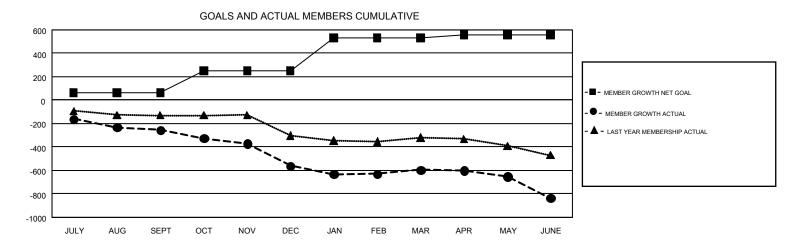

## GMT Constitutional Area 1, Group G

GMT: WILLIAM PHILLIPI

REPORT DOES NOT INCLUDE CLUBS IN UNDISTRICTED AREAS.

| Clubs         |               |              |               | Members               |                           |                         |                                              |  |
|---------------|---------------|--------------|---------------|-----------------------|---------------------------|-------------------------|----------------------------------------------|--|
|               | RESULTS FO    | PR 2017-2018 |               | RESULTS FOR 2017-2018 |                           |                         |                                              |  |
| QUARTER       | NEW CLUB GOAL | NEW CLUBS    | DROPPED CLUBS | QUARTER               | MEMBER GROWTH NET<br>GOAL | MEMBER GROWTH<br>ACTUAL | DROPPED MEMBERS ACTUAL (including transfers) |  |
| JULY/AUG/SEPT | 3             | 1            | 8             | JULY/AUG/SEPT         | 62                        | 420                     | 610                                          |  |
| OCT/NOV/DEC   | 6             | 1            | 6             | OCT/NOV/DEC           | 190                       | 352                     | 627                                          |  |
| JAN/FEB/MAR   | 11            | 0            | 5             | JAN/FEB/MAR           | 281                       | 558                     | 536                                          |  |
| APR/MAY/JUNE  | 6             | 1            | 11            | APR/MAY/JUNE          | 26                        | 794                     | 960                                          |  |